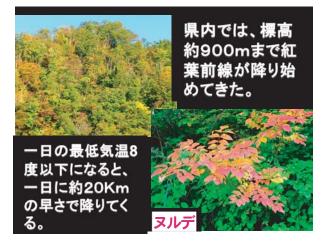

《黄葉》葉の黄色は色素「カロテノイド」による。秋に葉 の葉緑素が分解することにより、目につくようになる。 南砺市は一番高いところで、笈ヶ岳(おいずるがたけ)1821m。

平成11年に東海北陸自動車道の福光IC、城端SAの工事 が始まりました。

桜ヶ池の自遊の森館長の中田さんにお会いしたときに、 これまでいた生き物、植物を何とか残せないものかと話し 合いし、お互いに努力し、協力してやってみようという気 になりました。