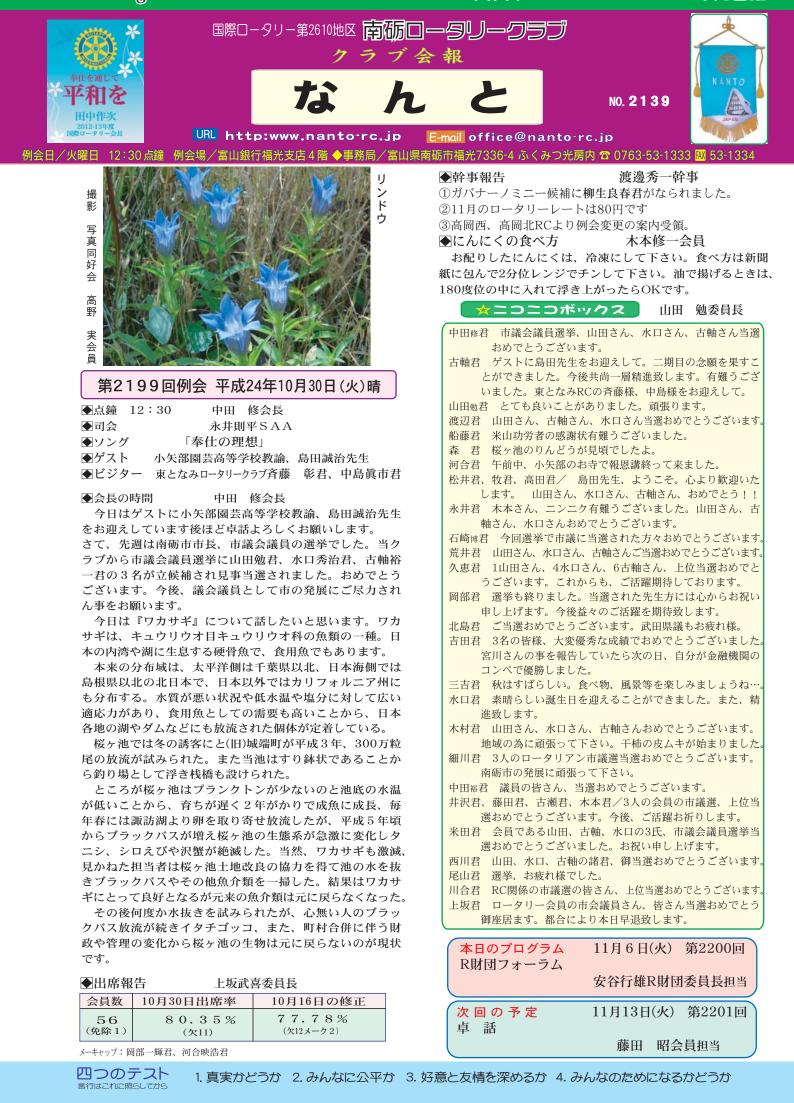

## 環境保護研修会 「環境保護活動―もとの姿を次世代に」小矢部園芸高校教諭 島田誠治先生

学校の教員として、生徒或いは地域の 方々と取り組んできました活動の一端を 紹介させていただきます。 小矢部園芸高校のまえは4年間有磯高校、 その先昭和62年から平成20年迄21年間 南砺福野高校で勤務しておりました。

南砺の山々もかなり赤くなってきました。

《紅葉》葉柄の基部に離層が作られ、秋に葉に蓄積した糖 類などの養分の移動が妨げられてアントシアン系の色素が 紫外線の影響で発生する。