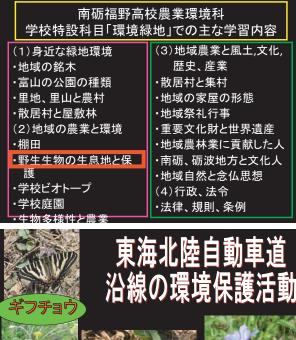

《黄葉》葉の黄色は色素「カロテノイド」による。秋に葉 の葉緑素が分解することにより、目につくようになる。 南砺市は一番高いところで、笈ヶ岳(おいずるがたけ)1821m。

平成11年に東海北陸自動車道の福光IC、城端SAの工事 が始まりました。

桜ヶ池の自遊の森館長の中田さんにお会いしたときに、 これまでいた生き物、植物を何とか残せないものかと話し 合いし、お互いに努力し、協力してやってみようという気 になりました。

大人がばかりではなく、高校生徒、中学生、小学生も関わ らせたいと思い、地域の方、保護者の方に協力を依頼しま した。福野高校では、週2時間特設科目を設け取り組んだ。

**ギフチョウの里の再生/リンドウの自生地回復を目指す** …チョウの人口採卵、ヒメカンアオイの増殖に試行錯誤の 末、繁殖に漕ぎ着けつつある。リンドウは、19年に市民

参加プロジェクトを設立して取り組んだ。高校で育てた苗 をRC植付して今年も可憐な花をつけています。今後おみ なえし、ゲンノショウコ等にも取り組みたい。(要旨のみ)